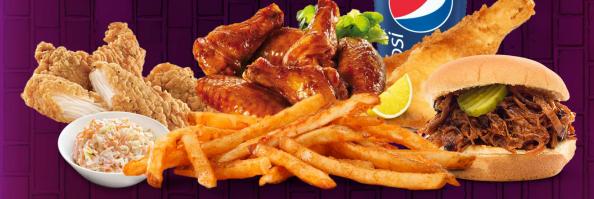

the MAGIC of
TERRY
EVANSWOOD

Adults- \$19.95+ (\$22.40 w/tax) Youth (3-11) = \$10.95 (\$12.29 w/tax)

DINNER & SHOW ENTRÉE CHOICES

\*CHICKEN WINGS - CHICKEN TENDERS - BEER BATTERED FRIED COD - PORK BBQ SANDWICH\*
YOUR CHOICE OF ONE ENTRÉE SERVED WITH SEASONED FRIES & A SODA OR ICED TEA.