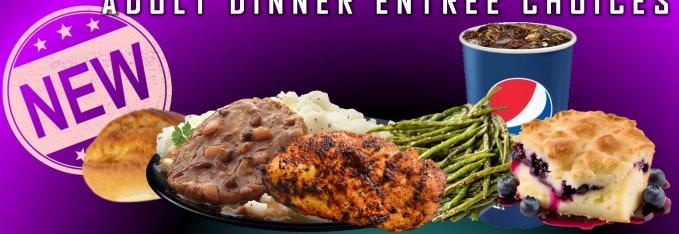

THE

THEATER

ADULT DINNER ENTRÉE CHOICES

\*DELICIOUS WHISKEY GLAZED FRIED CHICKEN BREAST OR TENDER SALISBURY STEAK & GRAVY\*
SERVED WITH MASHED POTATOES, GREEN BEANS, ROLL, CHEF'S DESSERT OF THE DAY & A SODA OR ICED TEA.